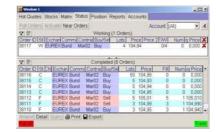

The **Positions** screen shows the profit or loss on each position as well as across all positions in real-time. An intraday profit/loss including the closed out trades is also shown.

| Her Quete Stockel Meter: Status Postion Reports Accounts Peoten Open Prefit & Loss 3145 Contract EVERSY 18-4 Contract EVERSY 18-4 EVERSY 1 |
|--------------------------------------------------------------------------------------------------------------------------------------------------------------------------------------------------------------------------------------------------------------------------------------------------------------------------------------------------------------------------------------------------------------------------------------------------------------------------------------------------------------------------------------------------------------------------------------------------------------------------------------------------------------------------------------------------------------------------------------------------------------------------------------------------------------------------------------------------------------------------------------------------------------------------------------------------------------------------------------------------------------------------------------------------------------------------------------------------------------------------------------------------------------------------------------------------------------------------------------------------------------------------------------------------------------------------------------------------------------------------------------------------------------------------------------------------------------------------------------------------------------------------------------------------------------------------------------------------------------------------------------------------------------------------------------------------------------------------------------------------------------------------------------------------------------------------------------------------------------------------------------------------------------------------------------------------------------------------------------------------------------------------------------------------------------------------------------------------------------------------------|
| Print & Loss 31.45 Average Lest (Over PAL) Care<br>Context Net Post Average Lest (Over PAL) Care<br>EU-PEX1Epred Mar(0 +\$ 104.90 104.90 \$50.00<br>T0742, +5 31.45                                                                                                                                                                                                                                                                                                                                                                                                                                                                                                                                                                                                                                                                                                                                                                                                                                                                                                                                                                                                                                                                                                                                                                                                                                                                                                                                                                                                                                                                                                                                                                                                                                                                                                                                                                                                                                                                                                                                                            |
| EUREX1Bund1Mar0 +5 104.980 104.99 50.00<br>TOTAL +5 01.45<br>01.45                                                                                                                                                                                                                                                                                                                                                                                                                                                                                                                                                                                                                                                                                                                                                                                                                                                                                                                                                                                                                                                                                                                                                                                                                                                                                                                                                                                                                                                                                                                                                                                                                                                                                                                                                                                                                                                                                                                                                                                                                                                             |
| TOTAL +5 31,45                                                                                                                                                                                                                                                                                                                                                                                                                                                                                                                                                                                                                                                                                                                                                                                                                                                                                                                                                                                                                                                                                                                                                                                                                                                                                                                                                                                                                                                                                                                                                                                                                                                                                                                                                                                                                                                                                                                                                                                                                                                                                                                 |
|                                                                                                                                                                                                                                                                                                                                                                                                                                                                                                                                                                                                                                                                                                                                                                                                                                                                                                                                                                                                                                                                                                                                                                                                                                                                                                                                                                                                                                                                                                                                                                                                                                                                                                                                                                                                                                                                                                                                                                                                                                                                                                                                |
| fae * *                                                                                                                                                                                                                                                                                                                                                                                                                                                                                                                                                                                                                                                                                                                                                                                                                                                                                                                                                                                                                                                                                                                                                                                                                                                                                                                                                                                                                                                                                                                                                                                                                                                                                                                                                                                                                                                                                                                                                                                                                                                                                                                        |
|                                                                                                                                                                                                                                                                                                                                                                                                                                                                                                                                                                                                                                                                                                                                                                                                                                                                                                                                                                                                                                                                                                                                                                                                                                                                                                                                                                                                                                                                                                                                                                                                                                                                                                                                                                                                                                                                                                                                                                                                                                                                                                                                |
|                                                                                                                                                                                                                                                                                                                                                                                                                                                                                                                                                                                                                                                                                                                                                                                                                                                                                                                                                                                                                                                                                                                                                                                                                                                                                                                                                                                                                                                                                                                                                                                                                                                                                                                                                                                                                                                                                                                                                                                                                                                                                                                                |