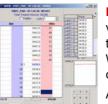

| plied Price | 102          |              |         |            |           | count D  |          | • 1      |
|-------------|--------------|--------------|---------|------------|-----------|----------|----------|----------|
| contract.   |              |              |         | Bid Vol    |           | WHEY VOL |          | Last Vol |
| MEIMIN      |              |              | 1099.3  |            | 1393,5    | 341      | 1393,5   | 453      |
| MELEURO     |              |              | 93,3000 |            | 93,3050   | 16       |          |          |
| URECLEU     |              |              | 105,03  |            | 105,05    | 28       | 105,05   | 171      |
| BOTITES     | nd 30 \ M    | M02          | 99 6/02 | 379        | 991202    | 105      | 9910/02  | 275      |
|             |              |              |         |            |           |          |          |          |
| DOTITION    | d 30 1 March | 2            | -10(    | CURECIE    | nd (Mar0) |          |          | LINK     |
| HE          | Ask          | Did          | Take    | 10         | C. App.   | 1 B      |          | Take     |
| -           | 11           | 00           | -       |            | (cts)     |          | Offers   |          |
| Price Volum |              |              |         | Price Two  | ALCUM     | I. Disc  | [Volume] |          |
| 99 401 379  | -379         | GUILD 105    | 105     | 105.03183  |           | 105.0    |          | 3        |
| 55 THE 6AT  | -            | 001401104    |         | 105.07 79  | 262       |          |          | 45       |
| 10 401 251  | 1217         | 991603293    | 582     | 105.01 951 | 1213      |          |          | 90       |
| NO 511 500  | 1297         | 1004051006   | 1500    | 105.00110  | 3 2216    | 105.3    | 2 377 0  | 107      |
| 19 401579   |              | 991101299    | 1867    | 104.99114  | 6 3462    | . 105.1  |          | 187      |
| 99 bitl #52 | 2920         | 9518051538   | 3411    | 104.90 190 | 3660      | 105.9    | 8 745    | 933      |
| 99 304554   | 3482         | 9914/111400  | 4811    | 104,87,264 | 3924      | 105,1    |          | 218      |
| 99 MG 395   | 3877         | 680HCL 882   |         | 104,96 495 |           |          |          | 342      |
| 99 70       | 3947         | 992211111325 | 7119    | 104,95 #83 |           |          |          | 1364     |
| 50Httl:709  | 4730         | 9923151 2434 | 8555 +  | 104.54 110 | 1 5999    | + 105.3  | 1 407 8  | 171      |

**Real time quotes** and **detailed order books**. Traders receive free real-time quotes of all electronically traded futures contracts in Europe and the US. The WHS Futures platform shows the most advanced type of order book available. Only one click on the order book is needed to 'hit the bid' or 'lift the offer'.